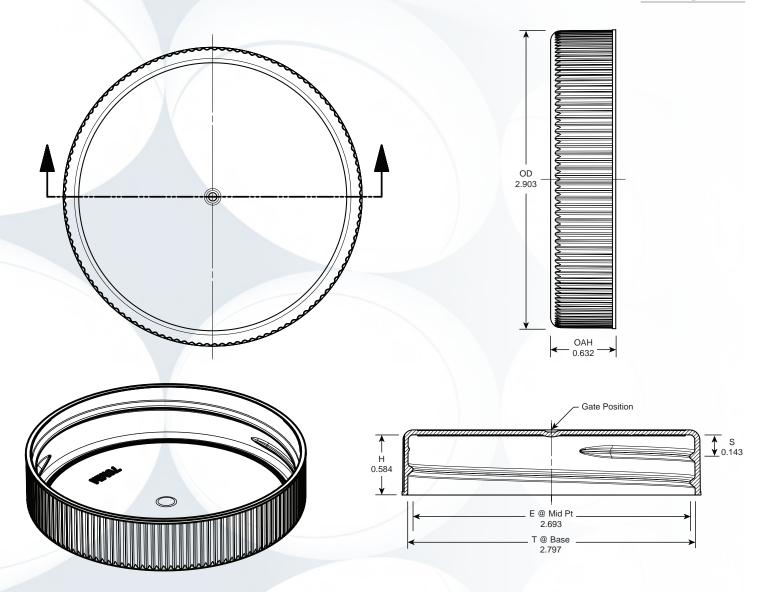

| Inch tolerances (unless specified) General: +/010 "/"                                                                                                                | 6020 West Ridge Road Erie, Pennsylvania 16506 |
|----------------------------------------------------------------------------------------------------------------------------------------------------------------------|-----------------------------------------------|
| Number of turns: 1.1875                                                                                                                                              | PACKAGING (814) 838-7914 Fax (814) 838-7411   |
| Pitch (TPI): 4                                                                                                                                                       | 70-470 CT                                     |
| Material: PP                                                                                                                                                         | Erie Molded Packaging, Inc.                   |
| This drawing is the exclusive property of Erie Molded Packaging, Inc. and may not be reproduced without the expressed written consent of Erie Molded Packaging, Inc. | Date: July 07, 2015 Sheet: 01 of 01           |