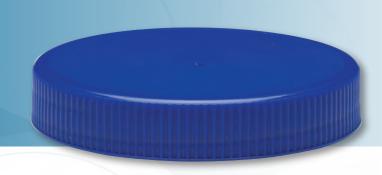

## 70-470 CT

Ribbed Side Wall
Matte Top
Continuous Thread
70mm Diameter
470 Thread Profile
Lined or Unlined